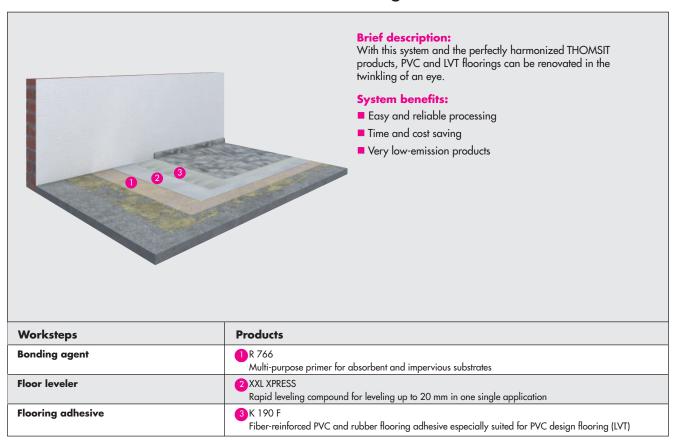

## System "Renovation of PVC and LVT flooring"

## For the fast renovation of PVC and LVT flooring