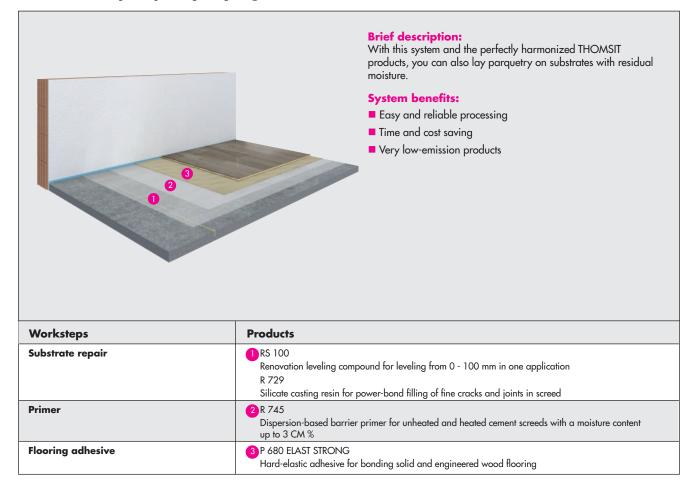

## System "Parquetry on moist substrates"

## For reliable parquetry laying on substrates with residual moisture