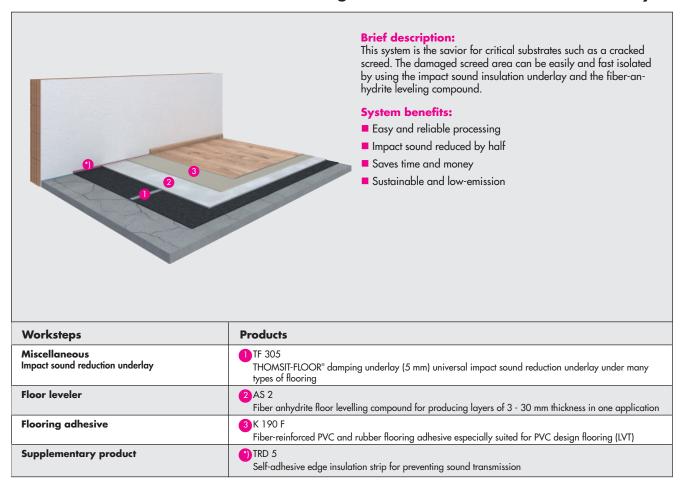

## System "Damaged screed with inadequate stability"

## For the reliable refurbishment of damaged surfaces with insufficient stability