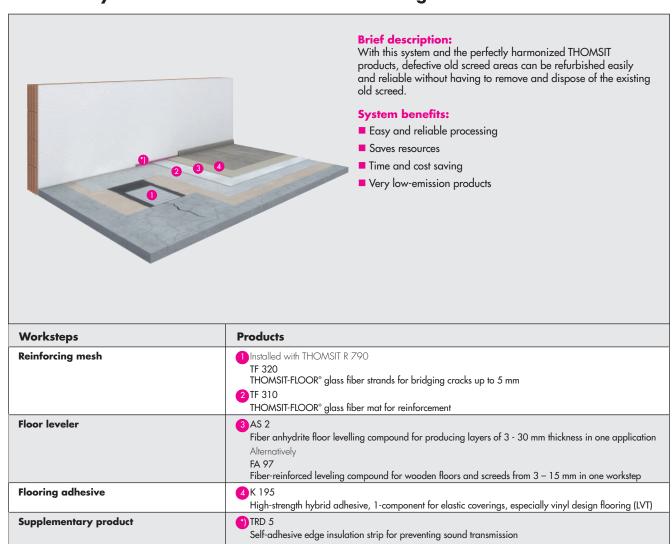

## System "Damaged screed"

## For the easy and reliable refurbishment of damaged old screed