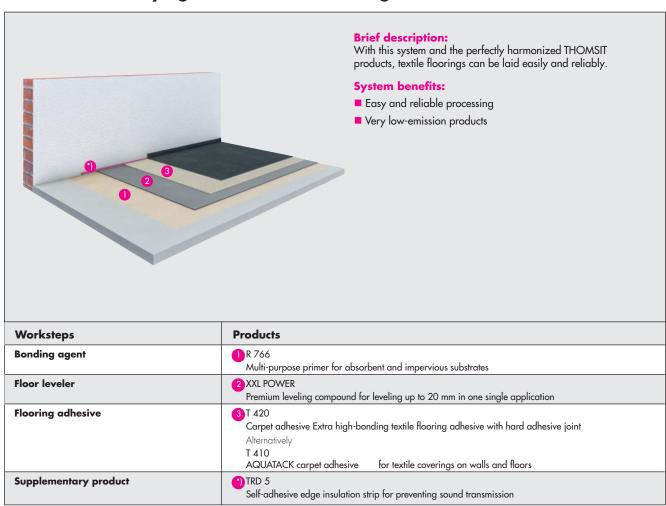

## System "Textile coverings"

## For the reliable laying of textile floor coverings