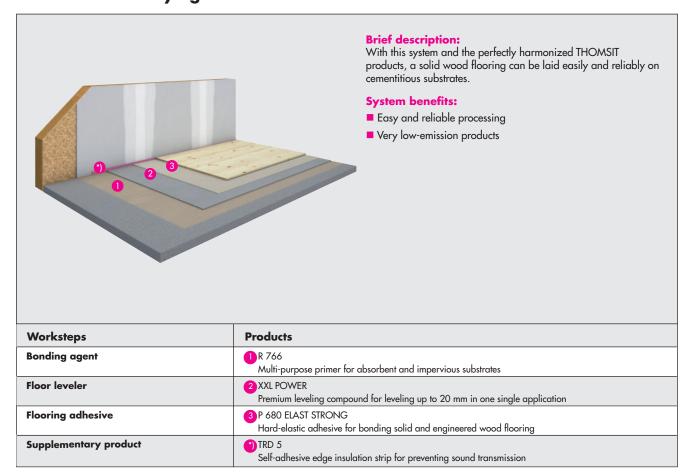

## System "Solid wooden floorboards on cement screeds"

## For the reliable laying of solid wooden floorboards on cementitious substrates