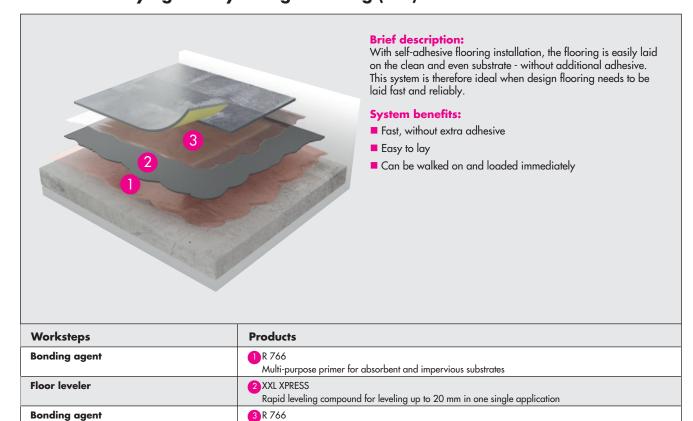

## For the fast laying of vinyl design flooring (LVT) without additional adhesive

**Multi-purpose primer for absorbent and impervious substrates** (Also as a bonding agent before direct bonding of floorings)