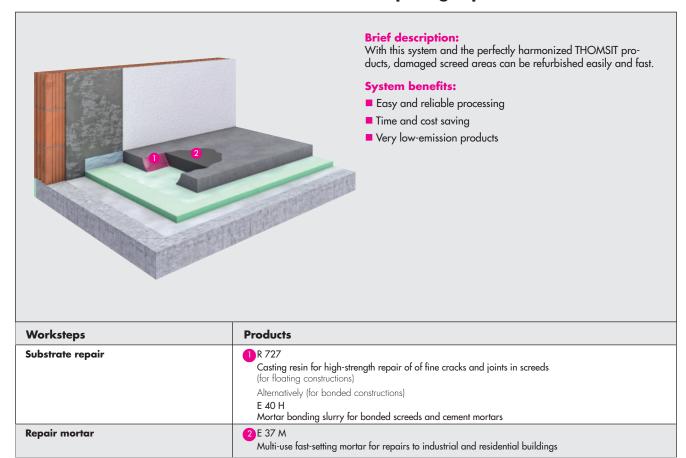

## System "Screed areas with damage"

## Fast refurbishment of limited screed areas requiring repair