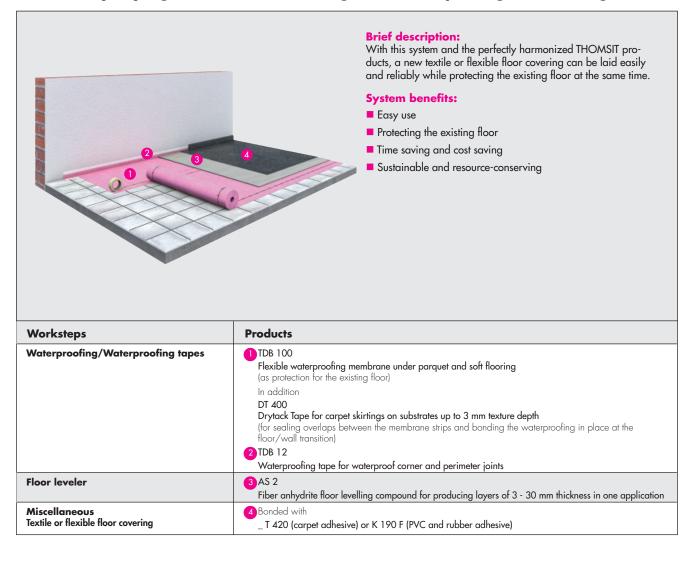

## System "Retaining existing floors"

## For reliably laying a new floor covering without impairing the existing floor