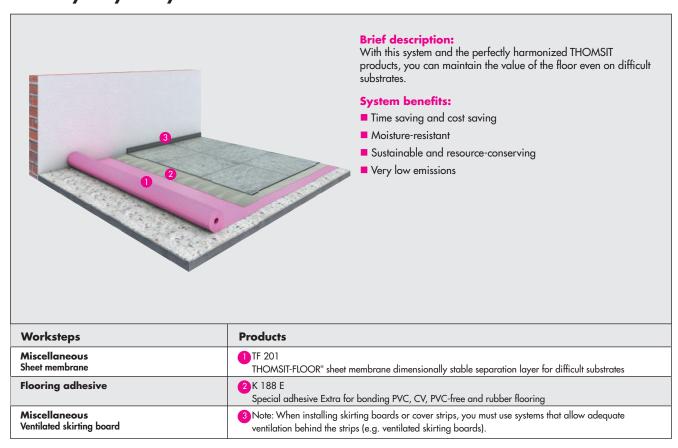

## System "Renovation of floor structures in contact with soil"

The easy way to lay a new PVC floor on moist substrates in contact with the soil