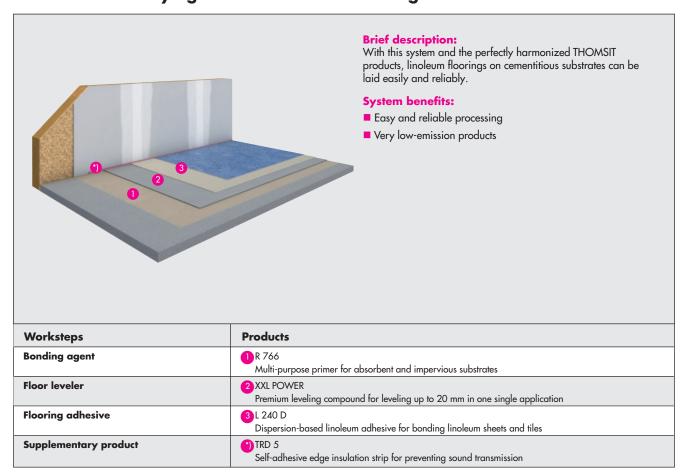

## System "Linoleum coverings"

## For the reliable laying of linoleum floor coverings on cementitious screed