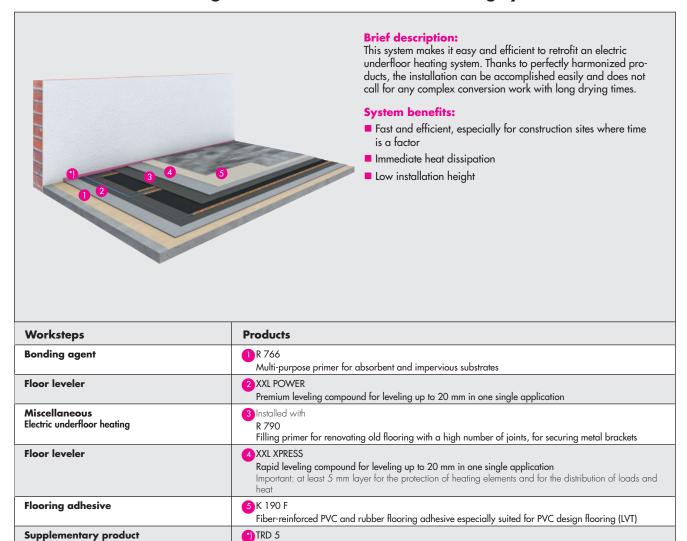

## System "Electric underfloor heating"

## For the retroactive fitting of an electric underfloor heating system

Self-adhesive edge insulation strip for preventing sound transmission