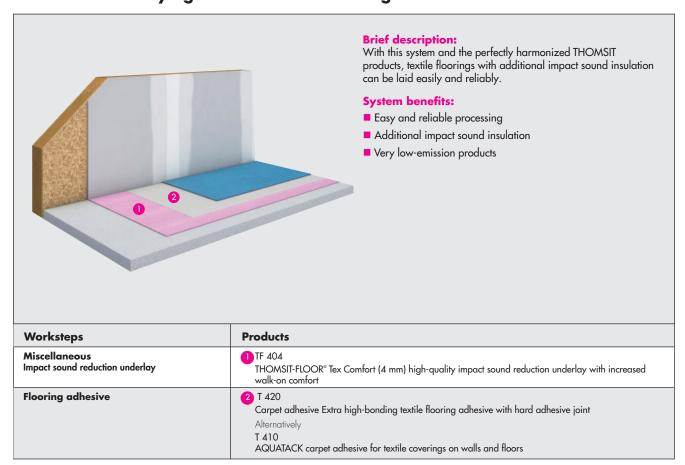

## System "Textile coverings with impact sound insulation"

## For the reliable laying of textile floor coverings with enhanced walk-on comfort