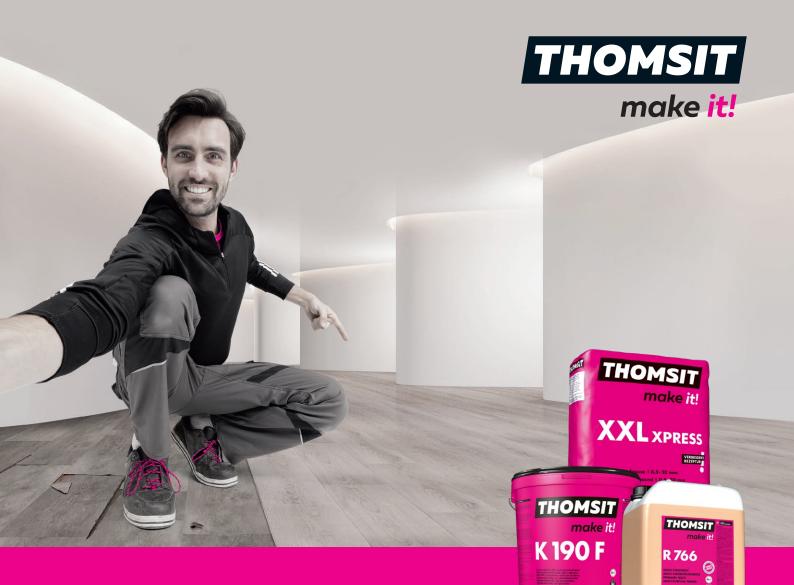

# AN OVERNIGHT EXPRESS? THE EASY WAY!

### Renovation of PVC and LVT flooring under pressure of time

EASY RENOVATION WITH A SYSTEM •

www.thomsit.com

We have the solution. With the right THOMSIT products, you can renovate PVC and LVT flooring virtually overnight. Do it the easy way with this THOMSIT renovation system.

THOMSIT

Take out the old covering and remove any loose or unstable layers, for example, using a diamond grinder.