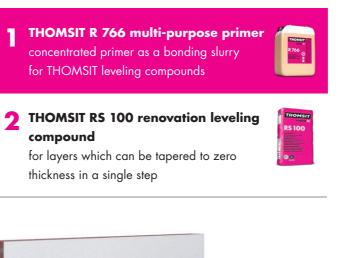

### The renovation system in use

Prime the surface to be leveled using THOMSIT R 766. Level any large breakouts, height differences and irregularities, for example, using THOMSIT RS 100 renovation leveling compound.

Apply **THOMSIT TRD 5** edge insulating strips in such a way as to prevent any leveling compound from flowing between the damping underlay and the edge strips. If necessary, also use a sealant (acrylic).

| 3 | <b>THOMSIT TRD 5 edge insulating strips</b><br>self-adhesive edge insulating strips to<br>prevent noise transmission    |                               |
|---|-------------------------------------------------------------------------------------------------------------------------|-------------------------------|
| 4 | <b>THOMSIT XXL XPRESS leveling</b><br><b>compound</b><br>for fast leveling, with layers of up to 20 mm<br>in one step   | THOMSIT<br>XXLoom             |
| 5 | <b>THOMSIT K 190 F adhesive</b><br>fiber-reinforced PVC and rubber flooring<br>adhesive, especially well-suited for LVT | THOMSIT<br>make it<br>K 190 F |