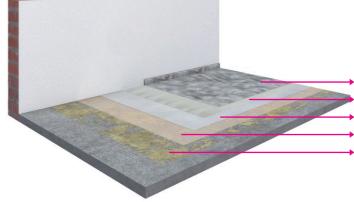

Vinyl design coverings (LVT)

THOMSIT K 190 F – fiber-reinforced PVC and rubber adhesive THOMSIT XXL XPRESS – fast-setting leveling compound THOMSIT R 766 - multi-purpose primer Prepared substrate, e.g. cement screed with firmly adhering, water-resistant leveling compounds and adhesive residues